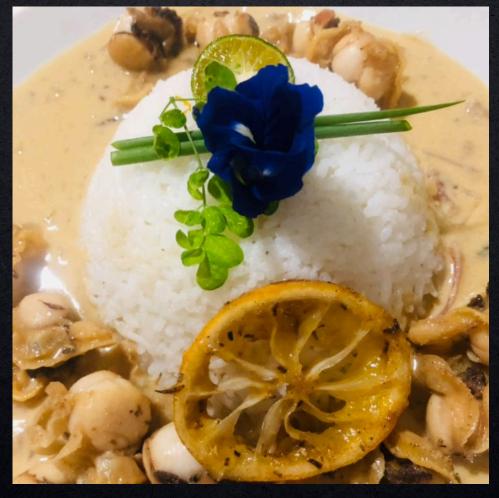

#### Special Dish of CHH SCALLOPS IN GARLIC LEMON SAUCE \*served with Rice or Pasta

P320